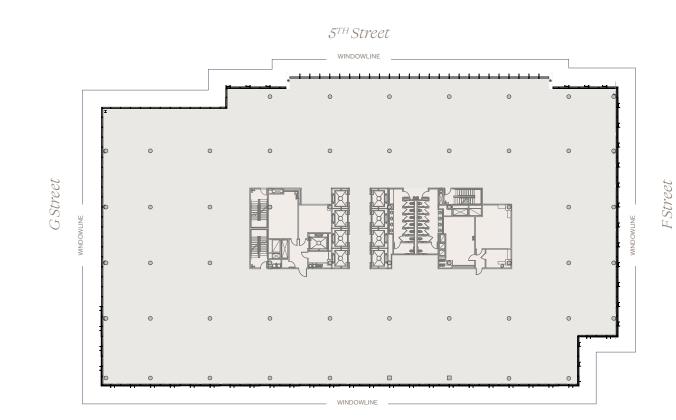

## Sixth Floor

*40,599 RSF* 860+ Feet of Linear Glass

|           | HE |         |          |    |    |    |    |    |    |    |    |    |     |      |   |      |    |     |     | Ħ  |
|-----------|----|---------|----------|----|----|----|----|----|----|----|----|----|-----|------|---|------|----|-----|-----|----|
|           |    |         |          |    |    |    |    |    |    |    |    |    | T.  | H    |   |      |    |     |     | 11 |
|           |    |         |          |    |    |    |    |    |    |    |    |    |     |      |   |      |    |     |     |    |
|           |    | 目住      |          |    |    |    | 11 |    |    |    |    |    | lŧ  | IĦ   |   |      |    | 围   |     | 1  |
|           |    |         |          |    | _  |    | _  |    |    |    |    |    | H   | ΙH   |   |      |    |     |     |    |
|           | ĦН | <u></u> | <b>.</b> |    | 1  |    |    | 1. |    |    | h  |    | IF  | IF   |   |      |    | H   |     | 16 |
|           |    |         |          |    |    |    |    |    |    |    |    |    | lŧ  | 臣    |   |      |    | H   |     | 11 |
|           |    |         |          |    |    |    |    |    |    |    |    | -  | ч.  | IШ   |   |      | IШ | ш   |     | JШ |
|           |    |         |          |    |    |    |    |    |    |    |    |    | ti. |      |   |      |    |     |     |    |
|           |    |         |          |    |    |    |    |    |    |    |    |    | 10  |      |   |      |    |     |     |    |
| ш         |    |         |          |    |    |    |    |    |    |    |    |    | L.  | I LL |   | Ш    | -  | **  | 111 | 11 |
|           |    |         |          |    |    |    |    |    |    |    |    |    | H:  | lH   |   |      |    |     |     |    |
|           |    | +++     | +++      |    | ++ | ++ | ++ | ++ | ++ | ++ | ++ | ++ | 臣   | 臣    |   |      |    | П   | Т   | П  |
| 1111      |    |         |          |    |    |    |    |    |    |    |    |    | L.  |      |   |      |    | +++ |     | +  |
| i i i i i |    |         |          | TT |    | TΤ | TΤ | TT |    | TT |    |    | Ľ   | -    | - | 1111 |    |     |     | 11 |
|           |    |         |          |    |    | П  | П  |    |    | Т  | П  | П  | П   |      |   |      |    |     |     | 11 |